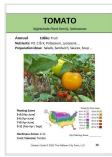

There are three sets of cards. The 34 deck has 29 plant cards; 54 deck has 49 plant cards; and the 100 deck has 95 plant cards and 5 resource cards. Our cards are

made locally in Richmond, VA.

https://www.wcityfarm.com/garden-cards.html

Garden Cards

Quick Reference Guide

100 cards

Soil Ne

School field trips