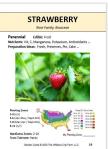

There are three sets of cards. The 34 deck has 29 plant cards; 54 deck has 49 plant cards; and the 100 deck has 95 plant cards and 5 resource cards. Our cards are

made locally in Richmond, VA.

https://www.wcityfarm.com/garden-cards.html

Garden Cards

Quick Reference Guide

100 cards

Soil Ne

School field trips